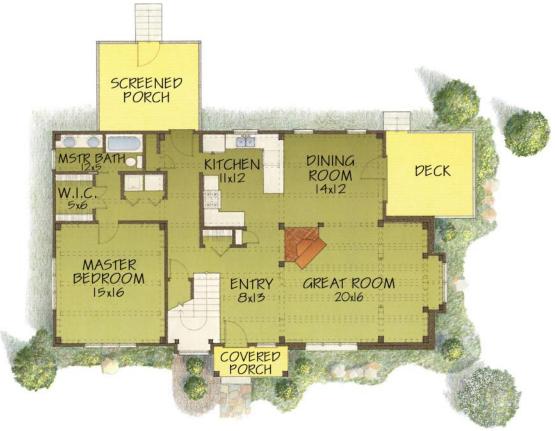

## FIRST FLOOR

Blue Ridge Timberwrights
P.O. Box 30 • Christiansburg VA 24068
540-382-1102 fax 540-382-8039
Email: info@brtw.com www.brtw.com