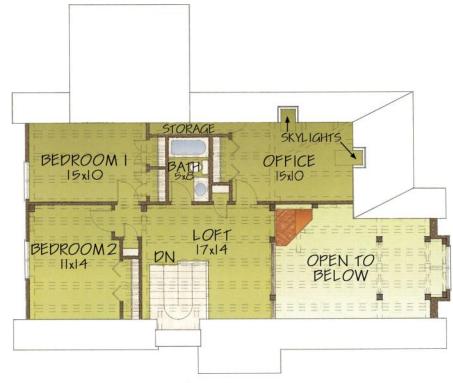

## **BLUE RIDGE TIMBERWRIGHTS**

## The Rockbridge



The Rockbridge is a three bedroom 2,350 square-foot timber frame home.

This home features a beautiful vaulted great room with a picture window view and a cozy hearth that rises past an opening to the loft. Designed with efficiency in mind, the laundry is conveniently located next to the master suite and kitchen.

This design can be purchased as shown or customized to suit your needs.

Choose you own timber and finishing from a wide range of options.

P.O. Box 30 • Christiansburg VA 24068 540-382-1102 fax 540-382-8039 Email: info@brtw.com www.brtw.com





SECOND FLOOR



## FIRST FLOOR

Blue Ridge Timberwrights
P.O. Box 30 • Christiansburg VA 24068
540-382-1102 fax 540-382-8039
Email: info@brtw.com www.brtw.com