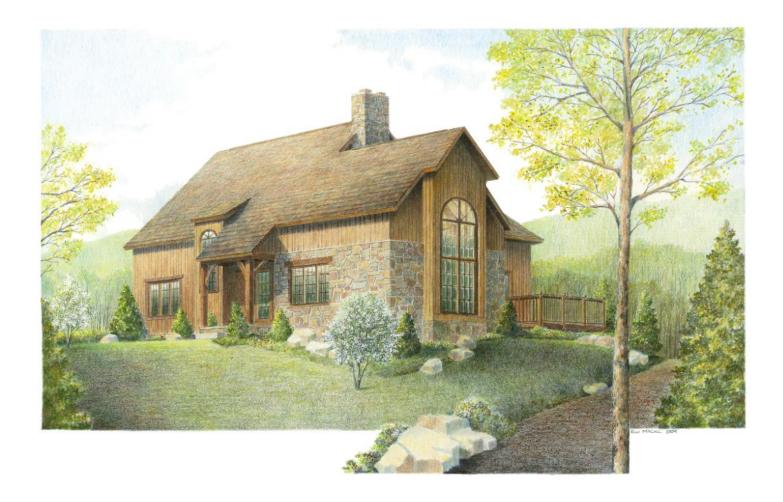

## The Rockbridge

The Rockbridge is a three bedroom 2,350 square-foot timber frame home.

This home features a beautiful vaulted great room with a picture window view and a cozy hearth that rises past an opening to the loft. Designed with efficiency in mind, the laundry is conveniently located next to the master suite and kitchen.