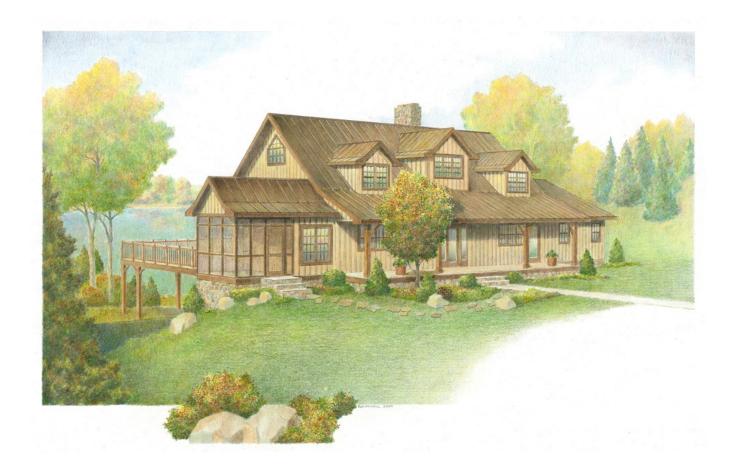

## The Heart Pine

The Heart Pine is a 2,500 square foot home (excluding porches and basement), designed with retirement living in mind.

The primary rooms reside on the main level, and the driveway allows access directly to the front door. The great room has unique access to the bridge and loft areas above—a ships ladder powered by an electrical winch. The formal dining area and kitchen lead into the cozy breakfast nook with screened porch. The study and master bedroom are enhanced with skylights.

An optional basement provides additional living space, as well as a two-car garage. The 1,000-square-foot finished area includes two bedrooms connected by a bath, a kitchenette and a sitting area that leads to the patio.