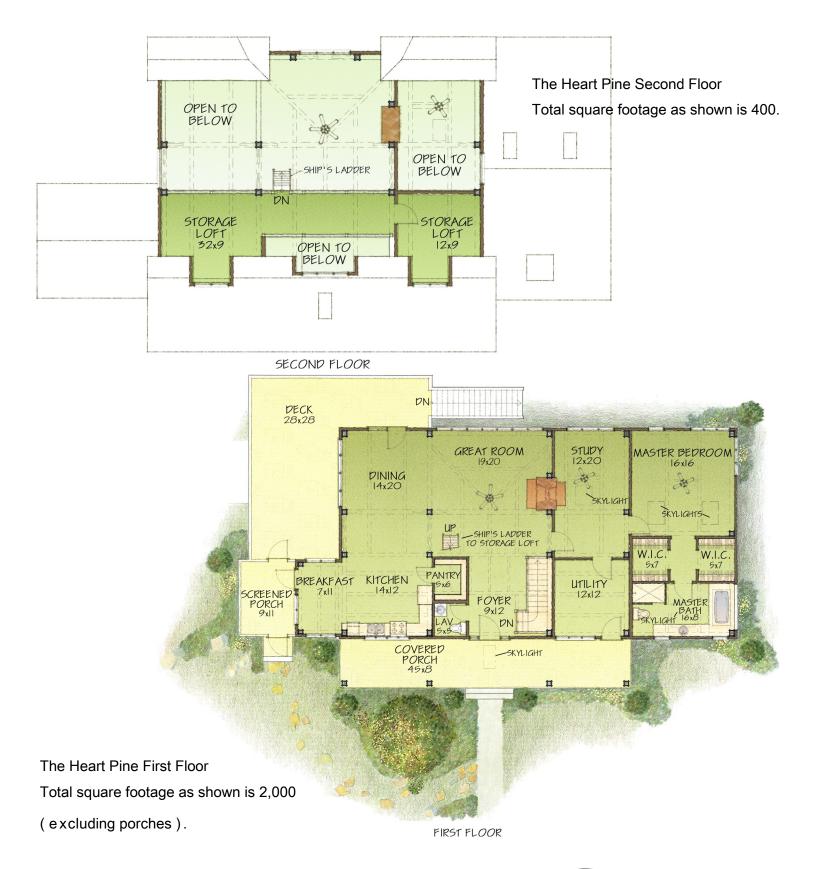

## The Heart Pine

The Heart Pine is a 2,500 square foot home (excluding porches and basement), designed with retirement living in mind.

The primary rooms reside on the main level, and the driveway allows access directly to the front door. The great room has unique access to the bridge and loft areas above—a ships ladder powered by an electrical winch. The formal dining area and kitchen lead into the cozy breakfast nook with screened porch. The study and master bedroom are enhanced with skylights.

An optional basement provides additional living space, as well as a two-car garage. The 1,000-square-foot finished area includes two bedrooms connected by a bath, a kitchenette and a sitting area that leads to the patio.