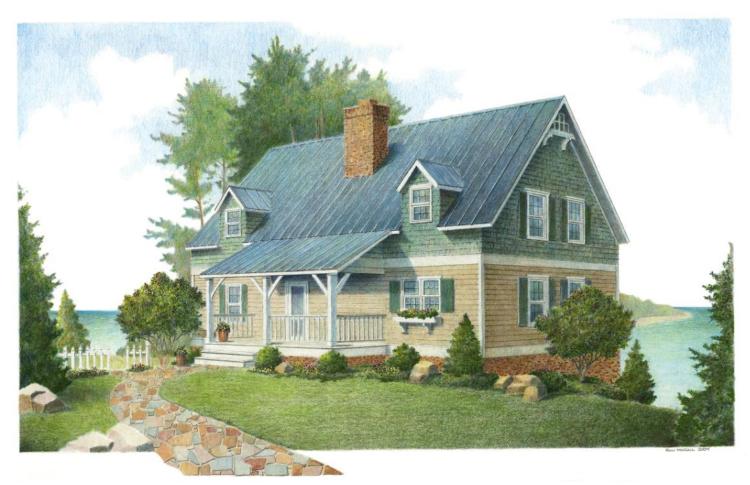

## **The Hampton**

The Hampton is a 2,150 square foot three to four bedroom timber frame home with a large central vaulted great room. A second floor bridge adds visual interest to the great room. The dining room can be left open to the kitchen or closed for a more formal feel. The fireplace in the great room can be your choice of gas—insert or masonry wood burning.

The garage is located in the basement, perfect for tight sites or maximum space utilization. This compact plan maximizes your budget with both construction and energy costs.

This package can be purchased as designed or customized to suit your needs. Choose your own timber and finishing from a wide range of options.