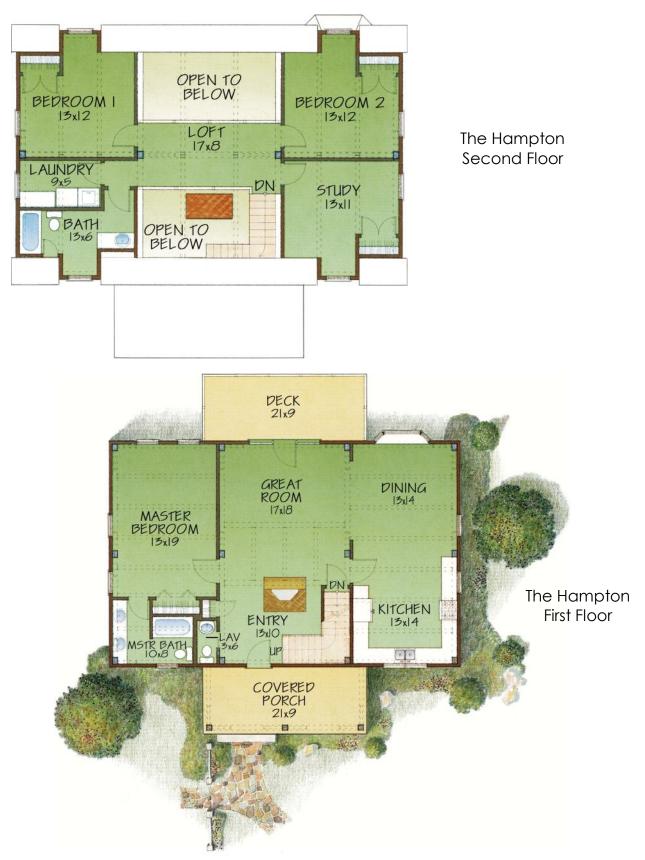

## **The Hampton**

The Hampton is a 2,150 square foot three to four bedroom timber frame home with a large central vaulted great room. A second floor bridge adds visual interest to the great room. The dining room can be left open to the kitchen or closed for a more formal feel. The fireplace in the great room can be your choice of gas—insert or masonry wood burning.

The garage is located in the basement, perfect for tight sites or maximum space utilization. This compact plan maximizes your budget with both construction and energy costs.

This package can be purchased as designed or customized to suit your needs. Choose your own timber and finishing from a wide range of options.

P.O. Box 30 • Christiansburg VA 24068 540-382-1102 fax 540-382-8039 Email: info@brtw.com www.brtw.com

The Hampton total square footage as shown is 2,150.

Blue Ridge Timberwrights P.O. Box 30 • Christiansburg VA 24068 540-382-1102 fax 540-382-8039 Email: info@brtw.com www.brtw.com