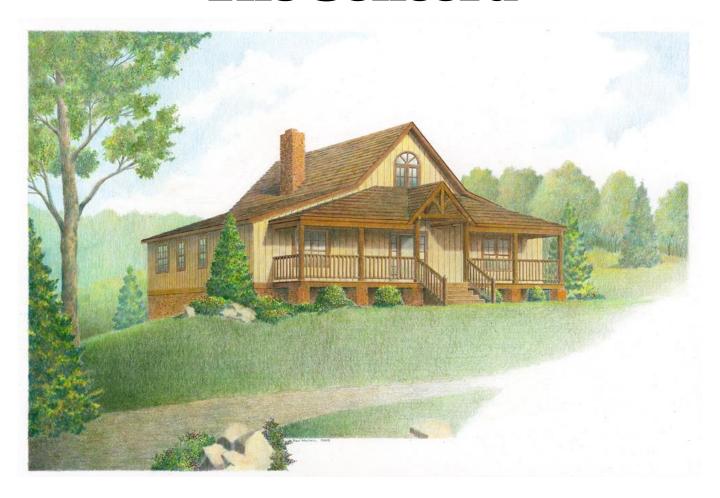

## The Concord

The Concord is an 1,800 square foot home (excluding porches).

The central feature of this two bedroom, two bath timber frame home is a cathedral ceiling in the great room open to a loft above. The spiral staircase and arched—bottom chord trusses add elegance to this simple frame.

The second story loft provides a great retreat for work or leisure. An optional basement could be planned to include a large workshop and wine cellar. In addition, the front porch of this home is partially timber framed.