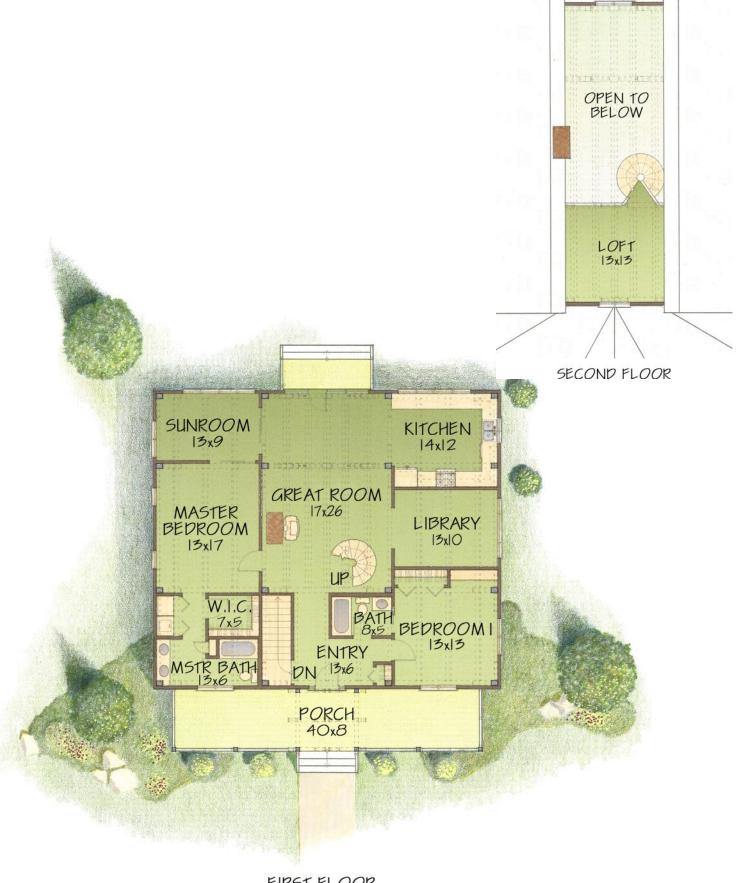

## The Concord

The Concord is an 1,800 square foot home (excluding porches).

The central feature of this two bedroom, two bath timber frame home is a cathedral ceiling in the great room open to a loft above. The spiral staircase and arched—bottom chord trusses add elegance to this simple frame.

The second story loft provides a great retreat for work or leisure. An optional basement could be planned to include a large workshop and wine cellar. In addition, the front porch of this home is partially timber framed.

## FIRST FLOOR

Blue Ridge Timberwrights P.O. Box 30 - Christiansburg VA 24068 540-382-1102 fax 540-382-8039 Email: info@brtw.com www.brtw.com