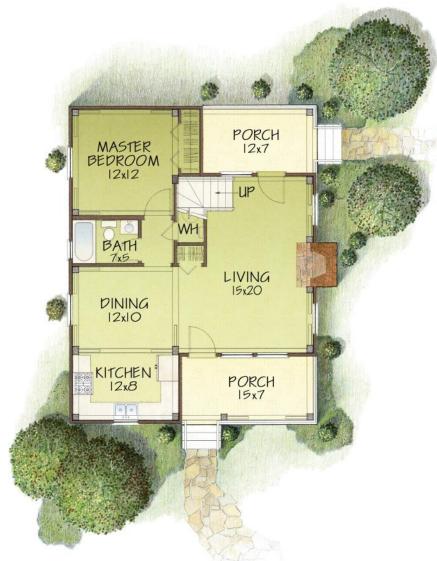

SECOND FLOOR

The Blue Ridge Second Floor

Total square footage as shown is 400.

The Blue Ridge First Floor

Total square footage as shown is 800 (excluding porches).

Blue Ridge Timberwrights
P.O. Box 30 • Christiansburg VA 24068
540-382-1102 fax 540-382-8039
Email: info@brtw.com www.brtw.com