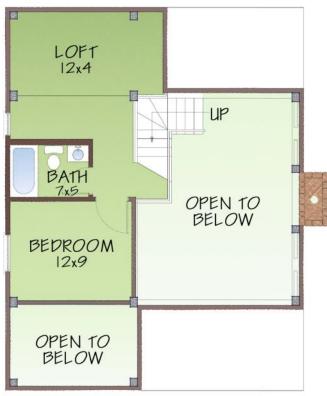

SECOND FLOOR

The Blue Ridge Second Floor

Total square footage as shown is 400.

The Blue Ridge First Floor

Total square footage as shown is 800 (excluding porches).

Blue Ridge Timberwrights
P.O. Box 30 • Christiansburg VA 24068
540-382-1102 fax 540-382-8039
Email: info@brtw.com www.brtw.com