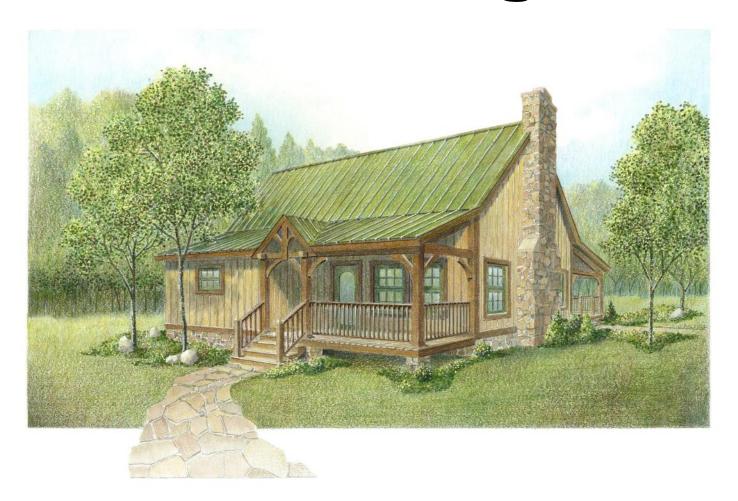

## The Blue Ridge

With an inviting and comfortable layout, The Blue Ridge is the perfectly affordable timber frame home. Huge windows, on either side of a cozy fireplace, accent the living room. With up to three bedrooms, two baths, a large kitchen and a great room it's just the right size.

However, options are endless with this versatile design. For example, the rear porch can be incorporated into the interior of the home, creating additional square footage. Beautiful skylights, which spill natural light into the kitchen, can be added. Or simply customize the plan to fulfill your dreams.

Choose your own timber and finishing from a wide range of options.

Total square footage as shown is 1200 (excluding porches).

P.O. Box 30 • Christiansburg VA 24068 540-382-1102 fax 540-382-8039 Fmail: info@brtw.com www.brtw.com